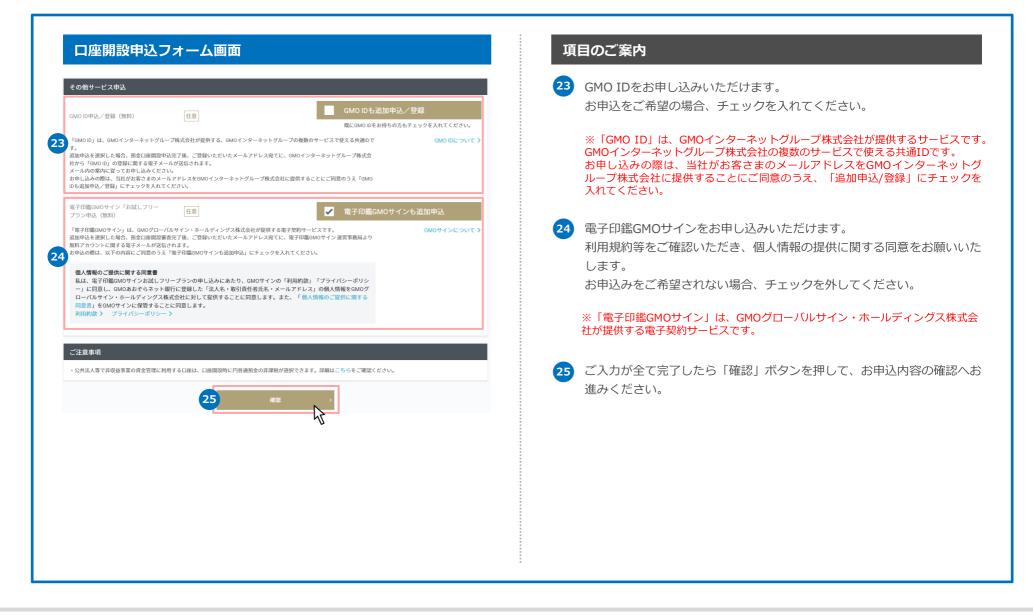

#### 今後のお手続きの流れ

ご登録メールアドレス宛てに、法人口座開設ナビのURLが記載された メールをお送りいたします。URLから法人口座ナビへログインし、各種 お手続きをお済ませください。

# ※ 法人のお客さまの口座開設 特定法人等についての詳細